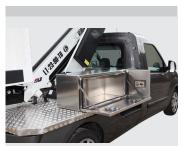

Hybrid version (optional)

Tow bar (optional)

Aluminium cabinets for the chassis (optional)

RLC (Relay Lefthand proportional Controls): Fixed outreach and 1 action at a time