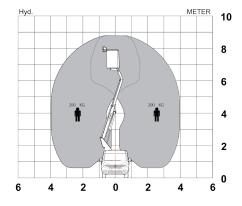

# VERSALIFT

LT90-TB





# LT90-TB - Fiat Doblo



Very compact and maneuverable.

No outriggers equal quick setup.

300 kg. payload including driver and passenger.

■ Length: 4,965 mm ■ Height: 2,650 mm

■ Wheelbase: 3,105 mm

































# Diagramme(s)



## **Options**

12V Electric emergency pump Flashing light under the bucket Power outlets in the bucket Amber LED beacons on the turret Door switch for parallelogram entrance Tow bar Plastic toolbox for the bucket Removable LED spotlight for the bucket



Hybrid version (optional)



Tow bar (optional)



Aluminium cabinets for the chassis (optional)



RLC (Relay Lefthand proportional Controls): Fixed outreach and 1 action at a time

# **Notes**

Technical information is subject to change without prior notice. Images may show optional equipment. Installations and/or options may not be available in your specific region.

- \* Depending on the vehicle.
- \*\* Max payload with a driver, a passenger and a full tank of fuel (208 kg added to the installation weight).

# **Distributor**

# **V