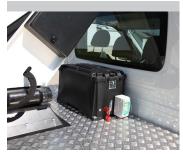

Hybrid version (optional)

Tow bar (optional)

Aluminium cabinets for the chassis (optional)

RLC (Relay Lefthand proportional Controls): Fixed outreach and 1 action at a time