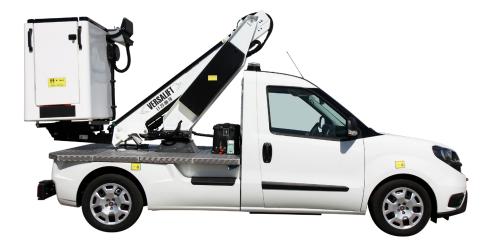

# LT90-TB - Fiat Doblo

Very compact and maneuverable.

No outriggers equal quick setup.

300 kg. payload including driver and passenger.

■ Length: 4,965 mm ■ Height: 2,650 mm

■ Wheelbase: 3,105 mm