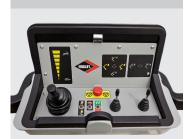

Hybrid version (optional)

Tow bar (optional)

Aluminium cabinets for the chassis (optional)

RLC (Relay Lefthand proportional Controls): Fixed outreach and 1 action at a time