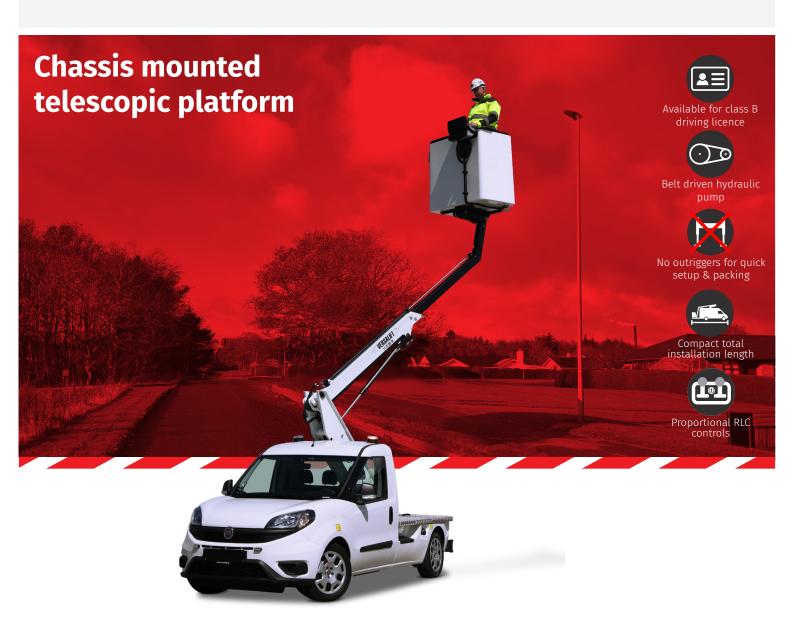

# LT90-TB - Fiat Doblo

Very compact and maneuverable.

No outriggers equal quick setup.

300 kg. payload including driver and passenger.

■ Length: 4,965 mm ■ Height: 2,650 mm

■ Wheelbase: 3,105 mm

## **Options**

12V Electric emergency pump Flashing light under the bucket Power outlets in the bucket Amber LED beacons on the turret Door switch for parallelogram entrance Tow bar Plastic toolbox for the bucket Removable LED spotlight for the bucket

Hybrid version (optional)

Tow bar (optional)

Aluminium cabinets for the chassis (optional)

RLC (Relay Lefthand proportional Controls): Fixed outreach and 1 action at a time