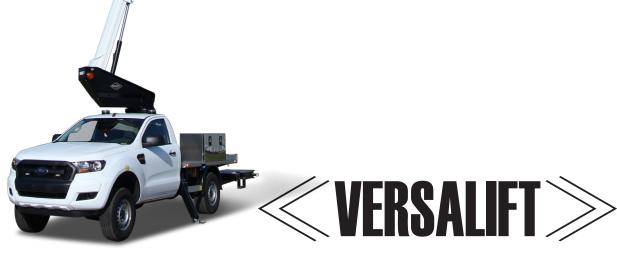

# VERSALIFT VDTL160-FZ

■ Length: 6,625 mm ■ Height: 2,555 mm

■ Wheelbase: 3,220 mm

Diagramme(s)