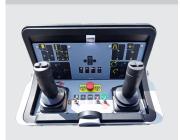

LMC (Load Moment Controls): Variable outreach and up to 2 actions at a time (1 per joystick)