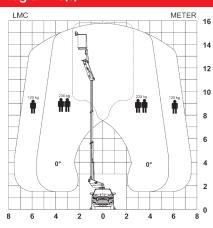

LMC (Load Moment Controls): Variable outreach and up to 2 actions at a time (1 per joystick)