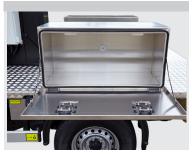

#### **Options**

Outrigger pads with holders Hydraulic axle locking system Flashing lights on the roof Aluminium cabinets for the chassis Safety stripes (red/white) Reversing camera Display in the upper control panel Stow guide & limited working area without outriggers

The shaped profile ultra high strength steel booms provide improved rigidity, stiffness and performance

Ground level emergency lowering from the chassis (pedestal mounted valve bank)

Aluminium cabinets for the chassis (optional)