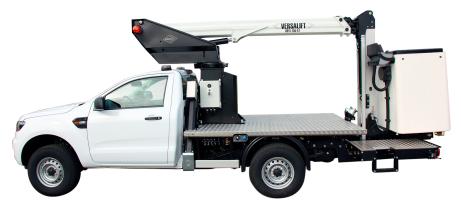

# VERSALIFT VDTL160-FZ

■ Length: 6,625 mm ■ Height: 2,555 mm

■ Wheelbase: 3,220 mm

Diagramme(s)

#### **Options**

Outrigger pads with holders Hydraulic axle locking system Flashing lights on the roof Aluminium cabinets for the chassis Safety stripes (red/white) Reversing camera Display in the upper control panel Stow guide & limited working area without outriggers