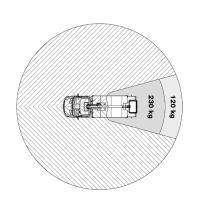

#### **Options**

Outrigger pads with holders Hydraulic axle locking system Flashing lights on the roof Aluminium cabinets for the chassis Safety stripes (red/white) Reversing camera Display in the upper control panel Stow guide & limited working area without outriggers