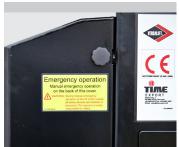

The shaped profile ultra high strength steel booms provide improved rigidity, stiffness and performance

Ground level emergency lowering from the chassis (pedestal mounted valve bank)

Aluminium cabinets for the chassis (optional)