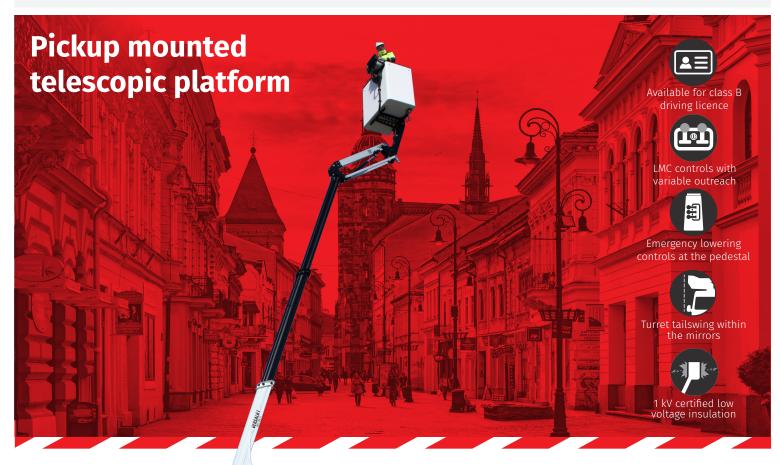

## **VDTL160-FZ - Ford Ranger**

Emergency operation from ground (valve-bank mounted on pedestal)

Better performance (additional working height and outreach)

Designed to support up to 265 kg (depending on the stability of the vehicle)

The shaped profile ultra high strength steel booms provide improved rigidity, stiffness and performance

Ground level emergency lowering from the chassis (pedestal mounted valve bank)

Aluminium cabinets for the chassis (optional)

LMC (Load Moment Controls): Variable outreach and up to 2 actions at a time (1 per joystick)