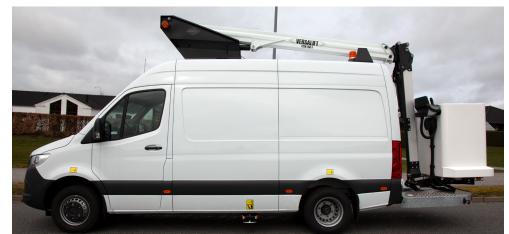

# **VERSALIFT**VTM-150-F

Van mounted telescopic platform

Mercedes-Benz Sprinter (5,000 kg GVW)

FPC controls with up to 4 actions at a time

Hydraulic axle locking system

Emergency lowering controls at the pedestal

Knuckle/turret tailswing within the mirrors

Outriggers mounted below the vehicle