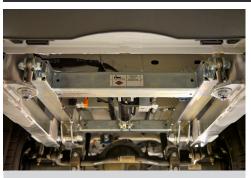

Knuckle/turret tailswing within the mirrors

Outriggers mounted below the vehicle

## **Key features**

Hydraulic axle locking system

Workshop interior (optional)

Walk-Through-System: Direct access from the cabin to the bucket through the vehicle (optional)

FPC (Full Proportional CANbus controls): Variable outreach (with optional load cell) and up to 4 actions at a time