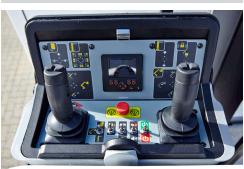

# **VERSALIFT**VTM-150-F

Van mounted telescopic platform

Mercedes-Benz Sprinter (5,000 kg GVW)

FPC controls with up to 4 actions at a time

Hydraulic axle locking system

Emergency lowering controls at the pedestal

## **Key features**

Hydraulic axle locking system

Workshop interior (optional)

Walk-Through-System: Direct access from the cabin to the bucket through the vehicle (optional)

FPC (Full Proportional CANbus controls): Variable outreach (with optional load cell) and up to 4 actions at a time