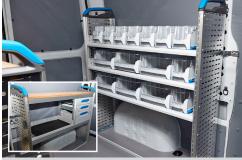

### Additional equipment

Workshop interior

Walk-Through-System

Inverter

Tow bar

GVW upgrade to 5,500 kg

Reversing camera

Drive option (drive the vehicle with raised platform)\*\*\*

## **Key features**

Hydraulic axle locking system

Workshop interior (optional)

Walk-Through-System: Direct access from the cabin to the bucket through the vehicle (optional)

FPC (Full Proportional CANbus controls): Variable outreach (with optional load cell) and up to 4 actions at a time