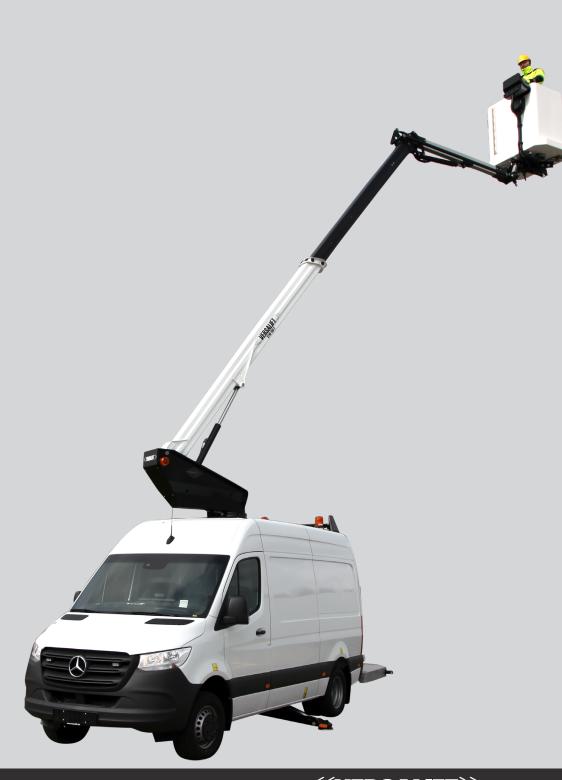

# **VERSALIFT**VTM-150-F

Van mounted telescopic platform

Mercedes-Benz Sprinter (5,000 kg GVW)

FPC controls with up to 4 actions at a time

Hydraulic axle locking system

Emergency lowering controls at the pedestal

Knuckle/turret tailswing within the mirrors

Outriggers mounted below the vehicle