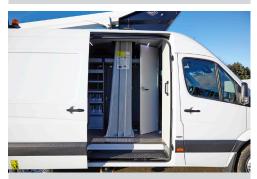

### Additional equipment

Workshop interior

Walk-Through-System

Inverter

Tow bar

GVW upgrade to 5,500 kg

Reversing camera

Drive option (drive the vehicle with raised platform)\*\*\*

## **Key features**

Hydraulic axle locking system

Workshop interior (optional)

Walk-Through-System: Direct access from the cabin to the bucket through the vehicle (optional)

FPC (Full Proportional CANbus controls): Variable outreach (with optional load cell) and up to 4 actions at a time