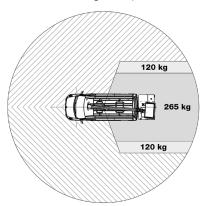

### **Available specifications**

265 kg 2 man Euro

Standard 5,000 kg

**Dimensions** 

**Length:** 7,405 mm

Height: 3,580 mm

Wheelbase: 3.665 mm

### Diagramme(s)

Working envelope

Limited working area without outriggers (optional)