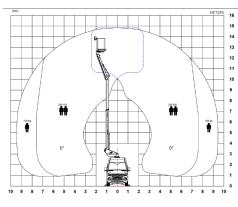

### Diagramme(s)

Working envelope

Limited working area without outriggers (optional)